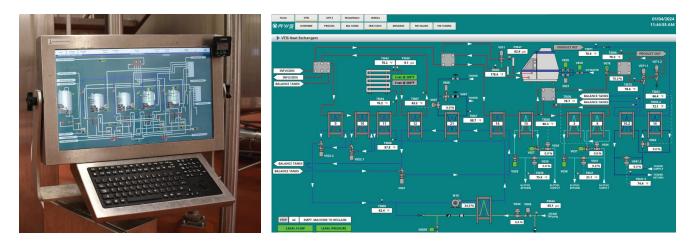

## **Visualization**

#### 🕚 Rockwell Automation

- FactoryTalk Optix
- FactoryTalk View SE
- FactoryTalk View ME
- RSView 32
- Studio 5000

#### () Inductive Automation

• Ignition

### 🜔 AVEA

- Wonderware
- Intouch